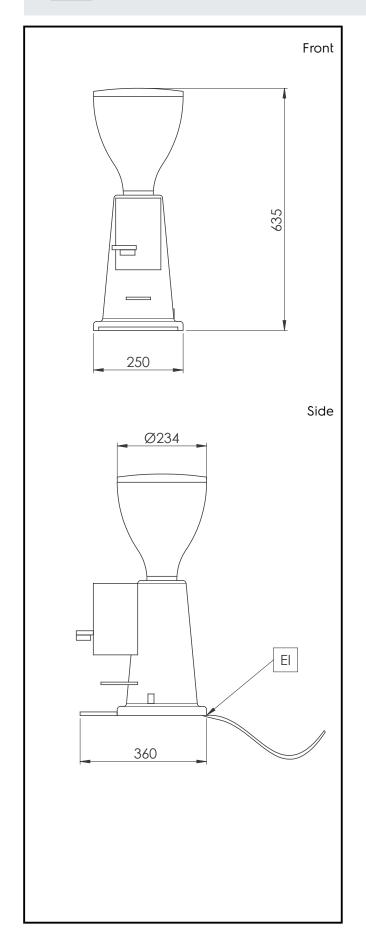

## Coffee System Doser Coffee Grinder, Flat 75 mm

**Electric** 

Supply voltage: 230 V/1N ph/50/60 Hz

Electrical power max: 0.8 kW
Plug type: CE-SCHUKO

**Key Information:** 

Net weight:15.5 kgShipping weight:18 kgShipping height:880 mmShipping width:440 mmShipping depth:510 mmShipping volume:0.2 m³