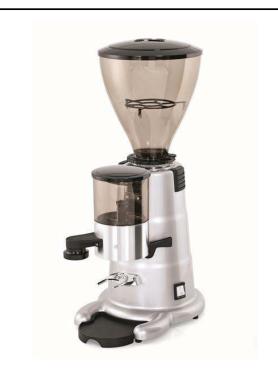

## Coffee System Doser Coffee Grinder, Flat 75 mm

| ITEM #   |  |  |
|----------|--|--|
| MODEL #  |  |  |
| NAME #   |  |  |
| SIS #    |  |  |
| AIA#     |  |  |
| <u> </u> |  |  |

602544 (GRND700)

Doser Coffee Grinder, flat, 75mm

## **Main Features**

- Automatic fill-in doser.
- Practical to use thanks to the automatic refill feature of the doser compartment, distributing a volumetrically controlled, consistent portion every time.